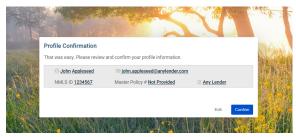

For the best rates available, be sure to enter your company's MASTER POLICY NUMBER.

4 Verify your profile information and click CONFIRM.

(5) Verify your EMAIL ADDRESS.