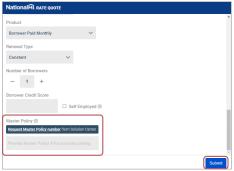

For the best rates available, be sure to enter your company's MASTER POLICY NUMBER.

4 Verify your profile information and click CONFIRM.

(5) Verify your EMAIL ADDRESS.