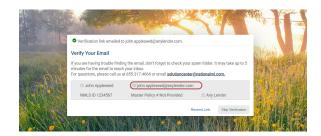

Coverage provided by National Mortgage Insurance Corporation is subject to approval under appropriate underwriting guidelines. Final rate will depend on rates and adjustments in effect when insurance commitment is issued. Premium information provided does not include applicable state taxes or assessments.

\*National MI will honor this quote for 90 days, based on the data you provided. Final rate will be provided to a lender after completing an application for MI or submitting an application online."

Contact the National MI Solution Center