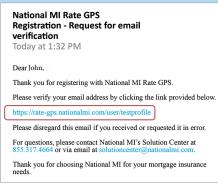

\*National MI will honor this quote for 90 days, based on the data you provided. Final rate will be provided to a lender after completing an application for MI or submitting an application online."

Contact the National MI Solution Center