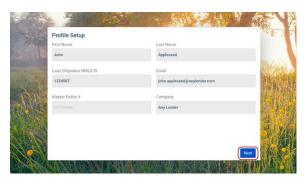

## Quick Start Guide

- (6) You will receive an email from National MI. Click the LINK in your email to verify your email address. You can skip verification, but you won't be able to view past quotes.
- (7) Now you are ready to generate a quote. Enter the individual loan characteristics.
- (8) Enter your MASTER POLICY NUMBER and click SUBMIT.
- Now you can view National MI's competitive rates.
- (10) Make sure to SAVE the rate quote PDF in your loan file, then you can PRINT. Remember that with National MI, your rate quotes are protected for 90 days\*. Recent rate quotes are always available on the right sidebar when you are logged in.