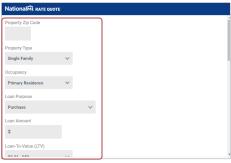

debar when you are logged in.



You can also use and view Rate GPS™ on any Android or iOS smartphone or tablet.

The calculated rate is for informational purposes only and is an estimate based on current rates and adjustments. Guideline eligibility is not evaluated. Actual rate may vary.

Coverage provided by National Mortgage Insurance Corporation is subject to approval under appropriate underwriting guidelines. Final rate will depend on rates and adjustments in effect when insurance commitment is issued. Premium information provided does not include applicable state taxes or assessments.

\*National MI will honor this quote for 90 days, based on the data you provided. Final rate will be provided to a lender after completing an application for MI or submitting an application online."













Contact the National MI Solution Center

at 855.317.4NMI (4664) or solutioncenter@nationalmi.com