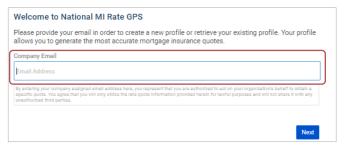

## Rate GPS®

Granular Pricing System

- 1 Go to https://rate-gps.nationalmi.com
  - It's easy to use and no password is required.
- 2 Enter your EMAIL to create a profile so you can generate quotes and save them for later viewing. You can skip this step, but you won't be able to view past quotes.
- 3 Enter your information into the PROFILE SETUP and click NEXT.

For the best rates available, be sure to enter your company's MASTER POLICY NUMBER.

4 Verify your profile information and click CONFIRM.

(5) Verify your EMAIL ADDRESS.

## Quick Start Guide











## Quick Start Guide

- (6) You will receive an email from National MI. Click the LINK in your email to verify your email address. You can skip verification, but you won't be able to view past quotes.
- (7) Now you are ready to generate a quote. Enter the individual loan characteristics.
- (8) Enter your MASTER POLICY NUMBER and click SUBMIT.
- Now you can view National MI's competitive rates.
- (10) Make sure to SAVE the rate quote PDF in your loan file, then you can PRINT. Remember that with National MI, your rate quotes are protected for 90 days\*. Recent rate quotes are always available on the right sidebar when you are logged in.



You can also use and view Rate GPS™ on any Android or iOS smartphone or tablet.

The calculated rate is for informational purposes only and is an